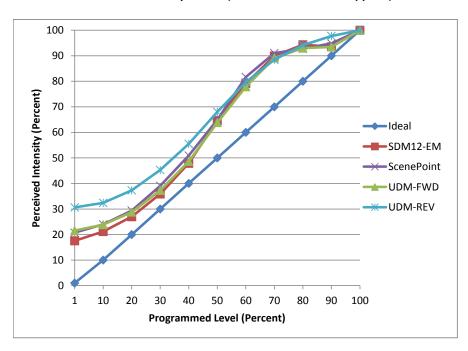

| Dimmer Tested Against:              | SDM12-EM | ScenePoint | UDM-FWD | UDM-REV |
|-------------------------------------|----------|------------|---------|---------|
| Pass/Fail                           | Pass     | Pass       | Pass    | Pass    |
| Best-Fit Power Profile:             |          |            |         |         |
| Minimum ON                          | 14       | 17         | 17      | 12      |
| Maximum ON                          | 91       | 93         | 92      | 50      |
| Adjust                              | 100      | 100        | 100     | 100     |
| Light Output Range (vs. non-dimmed) |          |            |         |         |
| Maximum (Perceived)                 | 95.6%    | 95.3%      | 95.2%   | 95.2%   |
| Minimum (Perceived)                 | 16.8%    | 19.7%      | 20.5%   | 29.1%   |
| Minimum (Measured)                  | 2.8%     | 3.9%       | 4.2%    | 8.5%    |

Linearity Curves (Best-fit Power Profile Applied):